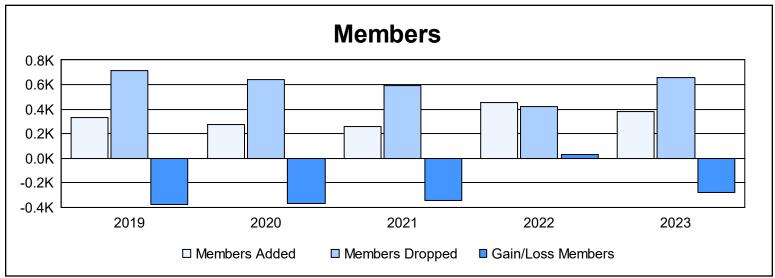

District 334 A As of June 2023 Cumulative

| Year      | New<br>Clubs | Dropped<br>Clubs | Gain/<br>Loss<br>Clubs | New<br>Members | Charter<br>Members | Reinstate<br>Members | Transfer<br>Members | Total<br>Member<br>Added | Total<br>Members<br>Dropped | Gain/<br>Loss<br>Members |
|-----------|--------------|------------------|------------------------|----------------|--------------------|----------------------|---------------------|--------------------------|-----------------------------|--------------------------|
| 2018-2019 | 0            | 3                | -3                     | 309            | 0                  | 9                    | 17                  | 335                      | 714                         | -379                     |
| 2019-2020 | 0            | 1                | -1                     | 252            | 0                  | 11                   | 13                  | 276                      | 642                         | -366                     |
| 2020-2021 | 0            | 4                | -4                     | 241            | 1                  | 6                    | 7                   | 255                      | 596                         | -341                     |
| 2021-2022 | 0            | 2                | -2                     | 432            | 4                  | 3                    | 18                  | 457                      | 425                         | 32                       |
| 2022-2023 | 1            | 4                | -3                     | 321            | 41                 | 6                    | 14                  | 382                      | 659                         | -277                     |
| Average   | 0            | 3                | -3                     | 311            | 9                  | 7                    | 14                  | 341                      | 607                         | -266                     |